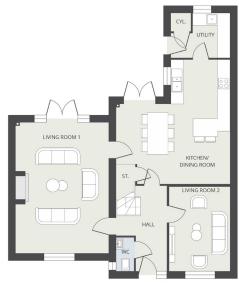

# Location Places & Travel Times (By Car)

| M5 Motorway        | 8 mins  | London                   | 2h 50 mins                              |
|--------------------|---------|--------------------------|-----------------------------------------|
| Cheltenham Station | 17 mins | Birmingham               | 1h 12 mins                              |
| Cheltenham         | 17 mins | London Heathrow          | 1h 38 mins                              |
| Gloucester         | 29 mins | Birmingham International | 1h 16 mins                              |
|                    |         | •••••                    | • • • • • • • • • • • • • • • • • • • • |

### Plot 1 Ground Floor

\*Plot 2 handed



## Plot 1 First Floor



| Dimensions          |               |           |               |
|---------------------|---------------|-----------|---------------|
| Kitchen/Dining Room | 5.65m x 6.15m | Bedroom 1 | 4.53m x 4.39m |
| Living Room         | 4.60m x 6.50m | Bedroom 2 | 3.17m x 4.59m |
| Living Room 2       | 3.05m x 4.20m | Bedroom 3 | 3.17m x 3.57m |
| Utility             | 2.95m x 2.25m | Bedroom 4 | 2.41m x 3.56m |
| W/C                 | 0.90m x 1.68m | En-Suite  | 2.50m x 1.89m |
|                     |               | Bathroom  | 2.83m x 1.89m |







## Plot 3 Ground Floor



| Dimensions Kitchen/Dining Room | 10.95m x 3.81m | Bedroom 1  | 4.13m x 3.50m |
|--------------------------------|----------------|------------|---------------|
| Living Room                    |