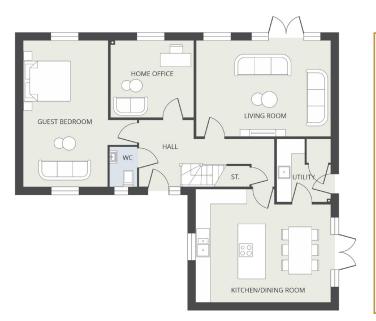

## Plot 4 Ground Floor

| Dimensions          |               |            |               |
|---------------------|---------------|------------|---------------|
| Kitchen/Dining Room | 5.85m x 4.90m | Bedroom 1  | 4.15m x 3.73m |
| Living Room         | 5.84m x 4.18m | Bedroom 2  | 4.80m x 4.89m |
| Home Office         | 3.60m x 3.35m | Bedroom 3  | 3.68m x 5.44m |
| Guest Bedroom       | 3.68m x 3.35m | Bedroom 4  | 3.14m x 3.73m |
| Utility             | 2.32m x 2.72m | Bathroom   | 1.12m x 3.73m |
| W/C                 | 1.20m x 1.75m | En-Suite 1 | 2.05m x 2.96m |
|                     |               | En-Suite 2 | 2.05m x 2.25m |