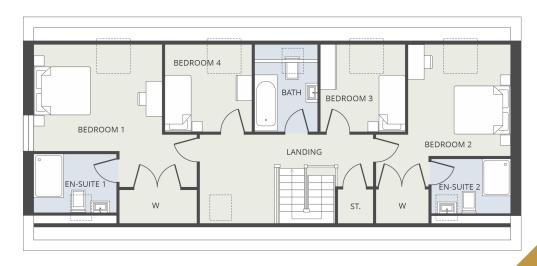

x 2.25m | Bedroom 4 | 2.41m x 3.56m |
| W/C                 | 0.90m x 1.68m | En-Suite  | 2.50m x 1.89m |
|                     |               | Bathroom  | 2.83m x 1.89m |







## Plot 3 Ground Floor



| Dimensions Kitchen/Dining Room | 10.95m x 3.81m | Bedroom 1  | 4.13m x 3.50m |
|--------------------------------|----------------|------------|---------------|
| Living Room                    | 4.33m x 6.85m  | Bedroom 2  | 3.34m x 3.64m |
| Utility                        | 2.82m x 2.93m  | Bedroom 3  | 2.75m x 2.84m |
| W/C                            | 1.22m x 1.73m  | Bedroom 4  | 2.82m x 2.84m |
| Multi Use Room                 | 3.56m x 2.93m  | En-Suite 1 | 2.05m x 2.25m |
|                                |                | En-Suite 2 | 2.58m x 2.62m |



## Plot 3 First Floor



## Plot 4 Ground Floor



| Dimensions          |               |            |               |
|---------------------|---------------|------------|---------------|
| Kitchen/Dining Room | 5.85m x 4.90m | Bedroom 1  | 4.15m x 3.73m |
| Living Room         | 5.84m x 4.18m | Bedroom 2  | 4.80m x 4.89m |
| Home Office         | 3.60m x 3.35m | Bedroom 3  | 3.68m x 5.44m |
| Guest Bedroom       | 3.68m x 3.35m | Bedroom 4  | 3.14m x 3.73m |
| Utility             | 2.32m x 2.72m | Bathroom   | 1.12m x 3.73m |
| W/C                 | 1.20m x 1.75m | En-Suite 1 | 2.05m x 2.96m |
|                     |               | En-Suite 2 | 2.05m x 2.25m |

## Plot 4 First Floor







# Specification Built to the highest standard and finished with luxury fixtures and finishes.

### Kitchen & Utility

Cho