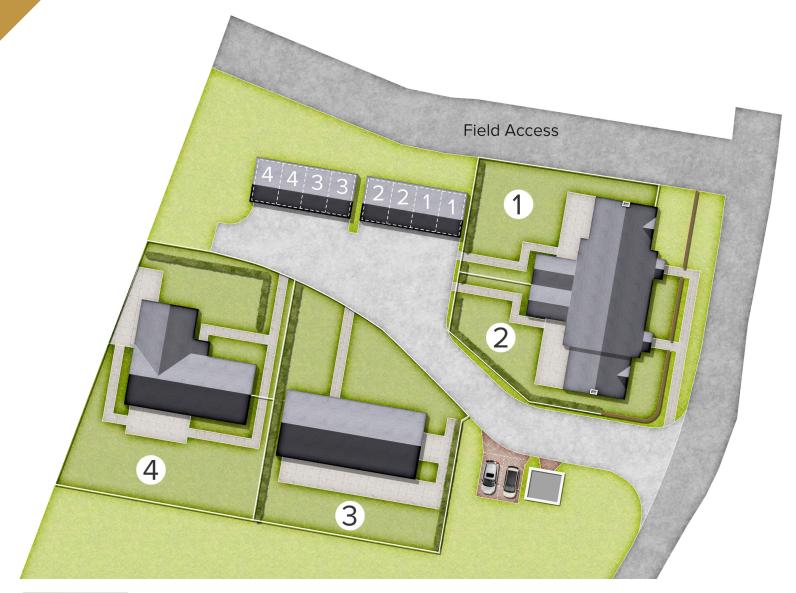

# Location Places & Travel Times (By Car)

| M5 Motorway        | 8 mins  | London                   | 2h 50 mins                              |
|--------------------|---------|--------------------------|-----------------------------------------|
| Cheltenham Station | 17 mins | Birmingham               | 1h 12 mins                              |
| Cheltenham         | 17 mins | London Heathrow          | 1h 38 mins                              |
| Gloucester         | 29 mins | Birmingham International | 1h 16 mins                              |
|                    |         | •••••                    | • • • • • • • • • • • • • • • • • • • • |