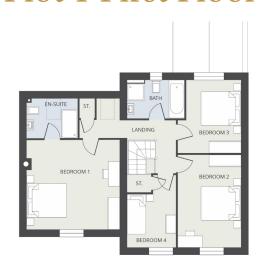

## Plot 1 First Floor

| Dimensions          |               |           |               |
|---------------------|---------------|-----------|---------------|
| Kitchen/Dining Room | 5.65m x 6.15m | Bedroom 1 | 4.53m x 4.39m |
| Living Room         | 4.60m x 6.50m | Bedroom 2 | 3.17m x 4.59m |
| Living Room 2       | 3.05m x 4.20m | Bedroom 3 | 3.17m x 3.57m |
| Utility             | 2.95m x 2.25m | Bedroom 4 | 2.41m x 3.56m |
| W/C                 | 0.90m x 1.68m | En-Suite  | 2.50m x 1.89m |
|                     |               | Bathroom  | 2.83m x 1.89m |