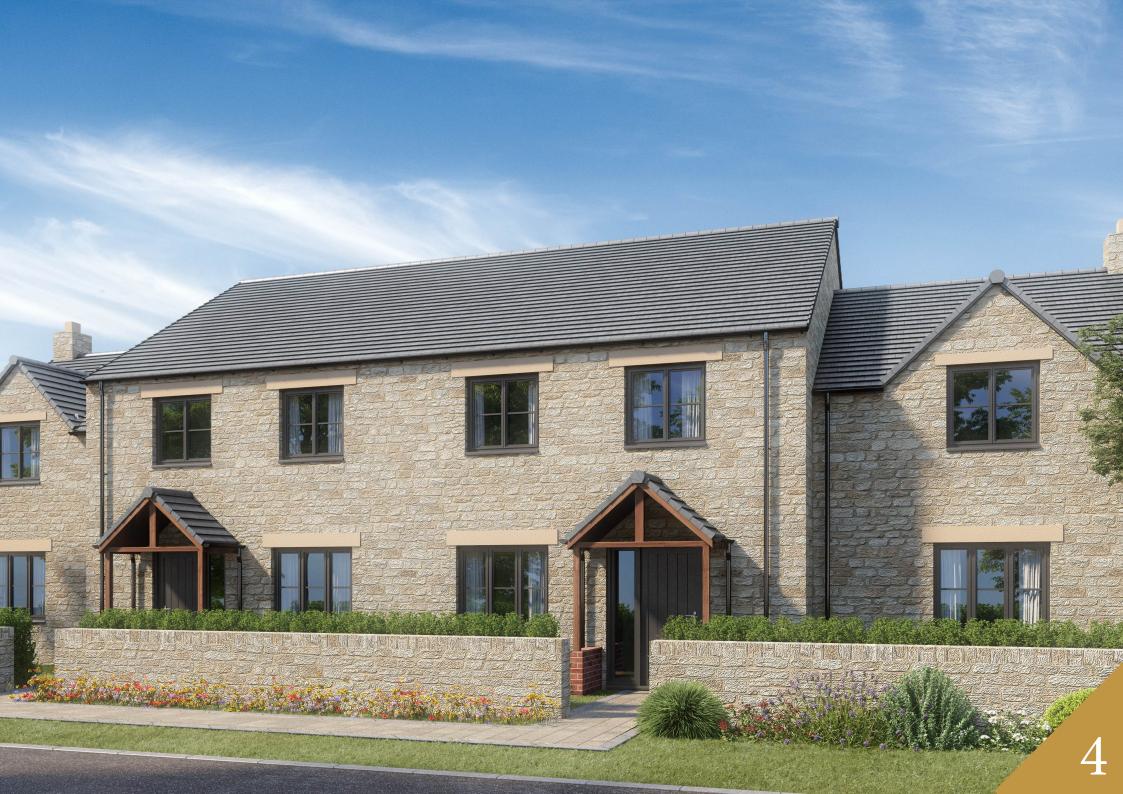

## Plot 4 Ground Floor

| Dimensions          |               |            |               |
|---------------------|---------------|------------|---------------|
| Kitchen/Dining Room | 5.85m x 4.90m | Bedroom 1  | 4.15m x 3.73m |
| Living Room         | 5.84m x 4.18m | Bedroom 2  | 4.80m x 4.89m |
| Home Office         | 3.60m x 3.35m | Bedroom 3  | 3.68m x 5.44m |
| Guest Bedroom       | 3.68m x 3.35m | Bedroom 4  | 3.14m x 3.73m |
| Utility             | 2.32m x 2.72m | Bathroom   | 1.12m x 3.73m |
| W/C                 | 1.20m x 1.75m | En-Suite 1 | 2.05m x 2.96m |
|                     |               | En-Suite 2 | 2.05m x 2.25m |