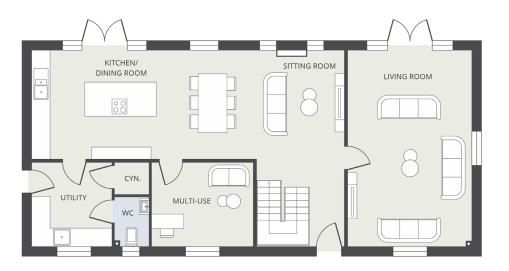

## Plot 3 Ground Floor

| Dimensions Kitchen/Dining Room | 10.95m x 3.81m | Bedroom 1  | 4.13m x 3.50m |
|--------------------------------|----------------|------------|---------------|
| Living Room                    | 4.33m x 6.85m  | Bedroom 2  | 3.34m x 3.64m |
| Utility                        | 2.82m x 2.93m  | Bedroom 3  | 2.75m x 2.84m |
| W/C                            | 1.22m x 1.73m  | Bedroom 4  | 2.82m x 2.84m |
| Multi Use Room                 | 3.56m x 2.93m  | En-Suite 1 | 2.05m x 2.25m |
|                                |                | En-Suite 2 | 2.58m x 2.62m |