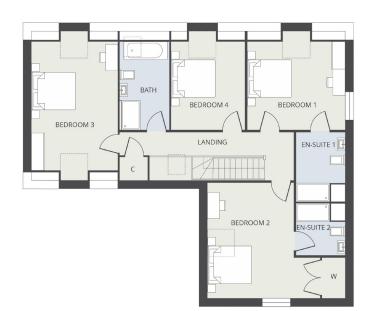

1 | 2.05m x 2.25m |
|                                |                | En-Suite 2 | 2.58m x 2.62m |



## Plot 3 First Floor



## Plot 4 Ground Floor



| Dimensions          |               |            |               |
|---------------------|---------------|------------|---------------|
| Kitchen/Dining Room | 5.85m x 4.90m | Bedroom 1  | 4.15m x 3.73m |
| Living Room         | 5.84m x 4.18m | Bedroom 2  | 4.80m x 4.89m |
| Home Office         | 3.60m x 3.35m | Bedroom 3  | 3.68m x 5.44m |
| Guest Bedroom       | 3.68m x 3.35m | Bedroom 4  | 3.14m x 3.73m |
| Utility             | 2.32m x 2.72m | Bathroom   | 1.12m x 3.73m |
| W/C                 | 1.20m x 1.75m | En-Suite 1 | 2.05m x 2.96m |
|                     |               | En-Suite 2 | 2.05m x 2.25m |

## Plot 4 First Floor







# Specification Built to the highest standard and finished with luxury fixtures and finishes.

### Kitchen & Utility

Choice of Silestonem Dekton or Corian Worktops

Industry leading BORA induction cooktop with downdraft extraction

\*Optional Extras or Quooker hot water tap, Wine Chiller, Laundry Appliances

### Bathrooms

### Externals

### **Electrical & Lighting**

Recessed lighting to Utility/Hallway/Bathrooms

\*OPTIONAL EXTRAS\*

Secure video doorbell system

### General





T: 01242 222 292 E: info@kingsleyevans.co.uk