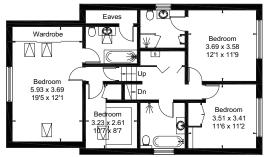

On the first floor the bedroom space is excellent, with four double bedrooms. The master bedroom has built in wardrobes and an en suite bathroom. A guest bedroom also enjoys an en suite shower room whilst a family bathroom serves the remaining two bedrooms.

First Floor

**Kingsley Evans** 115 Promenade Cheltenham Gloucestershire

GL50 1NW

t: +44 (0) 1242 222292 e: info@kingsleyevans.co.uk w: www.kingsleyevans.co.uk **IMPORTANT NOTICE:** Kingsley Evans, their clients and any joint agents give notice that 1. They are not authorised to make or give any representations or warranties in relations to the property either here or elsewhere, either on their own behalf or on behalf of their client or otherwise. They assume no responsibility for any statement that may be made in these particulars. These particulars do not form part of any offer or contract and must not be relied upon as statements or representations of fact. 2. Any areas, measurements or distances are approximate. The text, photographs and plans are for guidance only and are not necessarily comprehensive. It should not be assumed that the property has all necessary planning, building regulation or other consents and Kingsley Evans have not tested any services, equipment or facilities. Purchasers must satisfy themselves by inspection or otherwise.