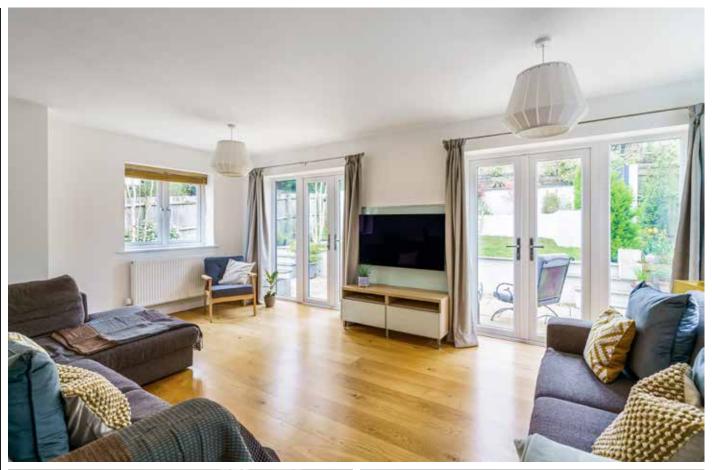

The entrance hall introduces the reception space which is cleverly conceived to be partially open plan and to enjoy access to the garden, making it a wonderful area in which to entertain. The kitchen/dining room is a modern room with a range of fitted units and integrated appliances, a breakfast island divides the space to steps, that lead up to the sitting/dining room. This is a lovely and light room with two sets of doors leading directly to the garden, there are comfortable areas for sofas, and for a large table in addition to a study area that the current owners use as a home office.