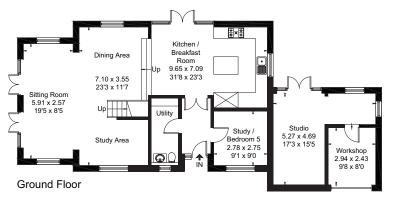

Services All mains services are connected Local Authority Cheltenham Borough Council (01242) 262626

Approximate Floor Area = 169.6 sq m / 1825 sq ftOutbuilding = 25.0 sq m / 269 sq ftTotal = 194.6 sq m / 2094 sq ft (Including Eaves)

First Floor

**Kingsley Evans** 115 Promenade Cheltenham Gloucestershire

GL50 1NW

t: +44 (0) 1242 222292 e: info@kingsleyevans.co.uk w: www.kingsleyevans.co.uk **IMPORTANT NOTICE:** Kingsley Evans, their clients and any joint agents give notice that 1. They are not authorised to make or give any representations or warranties in relations to the property either here or elsewhere, either on their own behalf or on behalf of their client or otherwise. They assume no responsibility for any statement that may be made in these particulars. These particulars do not form part of any offer or contract and must not be relied upon as statements or representations of fact. 2. Any areas, measurements or distances are approximate. The text, photographs and plans are for guidance only and are not necessarily comprehensive. It should not be assumed that the property has all necessary planning, building regulation or other consents and Kingsley Evans have not tested any services, equipment or facilities. Purchasers must satisfy themselves by inspection or otherwise.