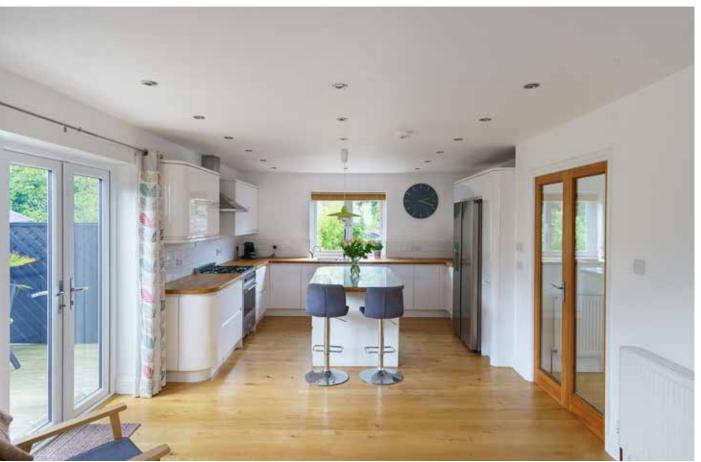

The entrance hall introduces the reception space which is cleverly conceived to be partially open plan and to enjoy access to the garden, making it a wonderful area in which to entertain. The kitchen/dining room is a modern room with a range of fitted units and integrated appliances, a breakfast island divides the space to steps, that lead up to the sitting/dining room. This is a lovely and light room with two sets of doors leading directly to the garden, there are comfortable areas for sofas, and for a large table in addition to a study area that the current owners use as a home office.