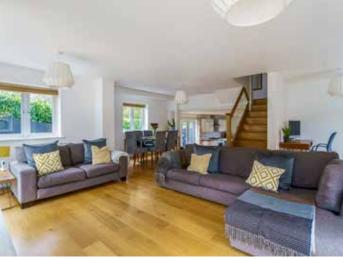

The entrance hall introduces the reception space which is cleverly conceived to be partially open plan and to enjoy access to the garden, making it a wonderful area in which to entertain. The kitchen/dining room is a modern room with a range of fitted units and integrated appliances, a breakfast island divides the space to steps, that lead up to the sitting/dining room. This is a lovely and light room with two sets of doors leading directly to the garden, there are comfortable areas for sofas, and for a large table in addition to a study area that the current owners use as a home office.