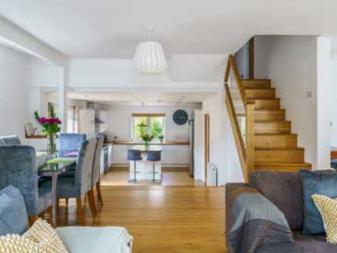

The entrance hall introduces the reception space which is cleverly conceived to be partially open plan and to enjoy access to the garden, making it a wonderful area in which to entertain. The kitchen/dining room is a modern room with a range of fitted units and integrated appliances, a breakfast island divides the space to steps, that lead up to the sitting/dining room. This is a lovely and light room with two sets of doors leading directly to the garden, there are comfortable areas for sofas, and for a large table in addition to a study area that the current owners use as a home office.