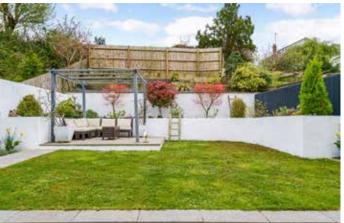

## OUTSIDE

Occupying one of the best positions on Ryeworth Road, Greenlea is set back from the road with a large frontage and driveway shared with just one other house. The whole setting is charming, peaceful and mature. The grounds are made up of an area of lawn to the front with parking and access to the studio and workshop. To the rear a lovely outside space has been designed to be easily maintained with an area of level lawn flanking a sun terrace and a further seating area ideal for al fresco dining. To the front of the house is a large area for parking. Of worthy note, close to the entrance to the house are the allotments of Charlton Kings, creating a real countryside setting with direct access to some of the best walks and bridle paths within the area.