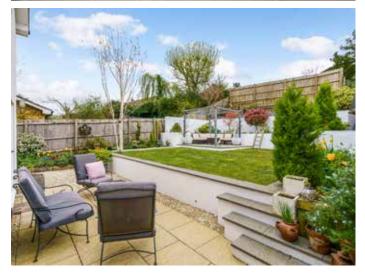

## OUTSIDE

Occupying one of the best positions on Ryeworth Road, Greenlea is set back from the road with a large frontage and driveway shared with just one other house. The whole setting is charming, peaceful and mature. The grounds are made up of an area of lawn to the front with parking and access to the studio and workshop. To the rear a lovely outside space has been designed to be easily maintained with an area of level lawn flanking a sun terrace and a further seating area ideal for al fresco dining. To the front of the house is a large area for parking. Of worthy note, close to the entrance to the house are the allotments of Charlton Kings, creating a real countryside setting with direct access to some of the best walks and bridle paths within the area.