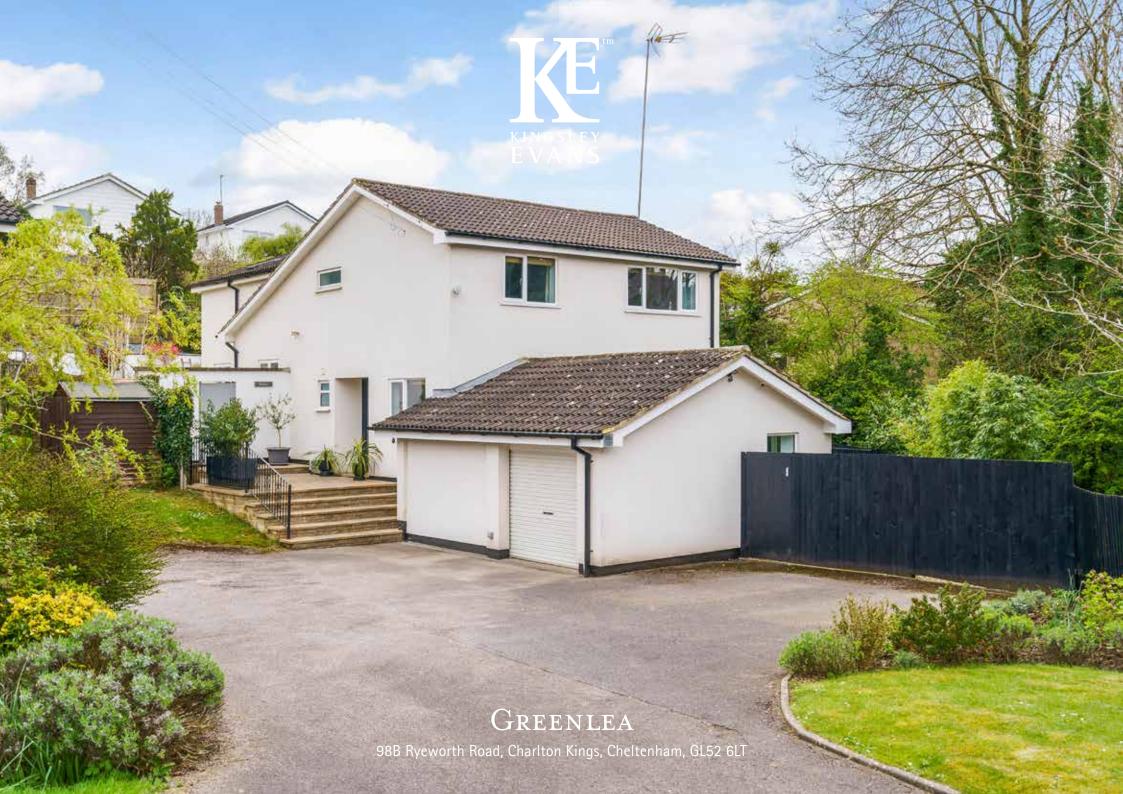

## GREENLEA

98B RYEWORTH ROAD, CHARLTON KINGS, CHELTENHAM, GL52 6LT

A prime opportunity to acquire a detached family home in a lovely plot just off Ryeworth Road, one of Charlton Kings most sought after addresses.

## DESCRIPTION

Nestled within its own plot and gardens on this highly coveted road within a comfortable walk from Charlton Kings village and Balcarras school, the property is a superb detached modern family home. Spanning over 1800 Sq Ft, the current owners have enhanced the house to take advantage of the space on offer, making it a very comfortable home with excellent living and bedroom space ideal for family living.

## OUTSIDE

Occupying one of the best positions on Ryeworth Road, Greenlea is set back from the road with a large frontage and driveway shared with just one other house. The whole setting is charming, peaceful and mature. The grounds are made up of an area of lawn to the front with parking and access to the studio and workshop. To the rear a lovely outside space has been designed to be easily maintained with an area of level lawn flanking a sun terrace and a further seating area ideal for al fresco dining. To the front of the house is a large area for parking. Of worthy note, close to the entrance to the house are the allotments of Charlton Kings, creating a real countryside setting with direct access to some of the best walks and bridle paths within the area.