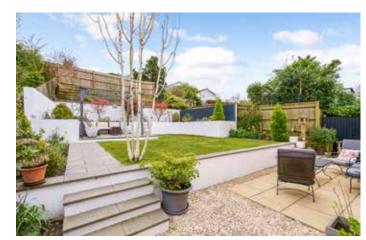

## OUTSIDE

Occupying one of the best positions on Ryeworth Road, Greenlea is set back from the road with a large frontage and driveway shared with just one other house. The whole setting is charming, peaceful and mature. The grounds are made up of an area of lawn to the front with parking and access to the studio and workshop. To the rear a lovely outside space has been designed to be easily maintained with an area of level lawn flanking a sun terrace and a further seating area ideal for al fresco dining. To the front of the house is a large area for parking. Of worthy note, close to the entrance to the house are the allotments of Charlton Kings, creating a real countryside setting with direct access to some of the best walks and bridle paths within the area.