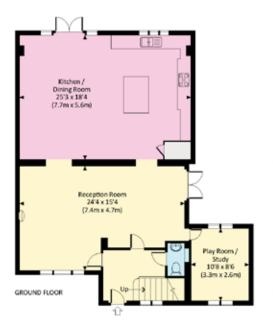

# HEATHCOTE, HAYWARDS LANE, GL52

Approx. gross internal area 1984 Sq.Ft. / 184.4 Sq.M.
Approx. gross internal area 2330 Sq.Ft. / 216.5 Sq.M. Inc. Restricted Height Area & Eaves Storage

Kingsley Evans 115 Promenade Cheltenham Gloucestershire GL50 1NW