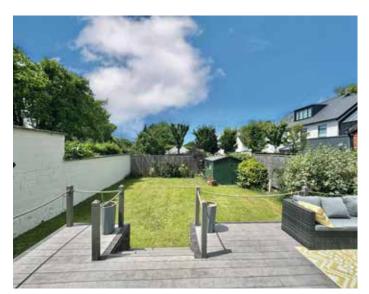

## OUTSIDE

Heathcote has a lovely rear garden which faces south west. Designed to be low maintenance yet a place to sit and enjoy, it has a raised terrace that connects to the kitchen, ideal for dining al fresco. To the front of the house there is a large driveway providing off road parking for a number of vehicles.