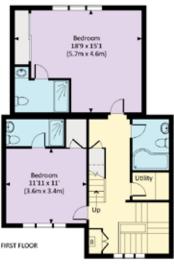

The bedrooms span the first and second floor. Two double bedrooms, both with en suites and built in storage, are set on the first floor along with a modern family bathroom and a utility/laundry rom.

Rising to the second floor, are two further bedrooms both of which have eaves storage.

# HEATHCOTE, HAYWARDS LANE, GL52

Approx. gross internal area 1984 Sq.Ft. / 184.4 Sq.M.
Approx. gross internal area 2330 Sq.Ft. / 216.5 Sq.M. Inc. Restricted Height Area & Eaves Storage

Kingsley Evans 115 Promenade Cheltenham Gloucestershire GL50 1NW