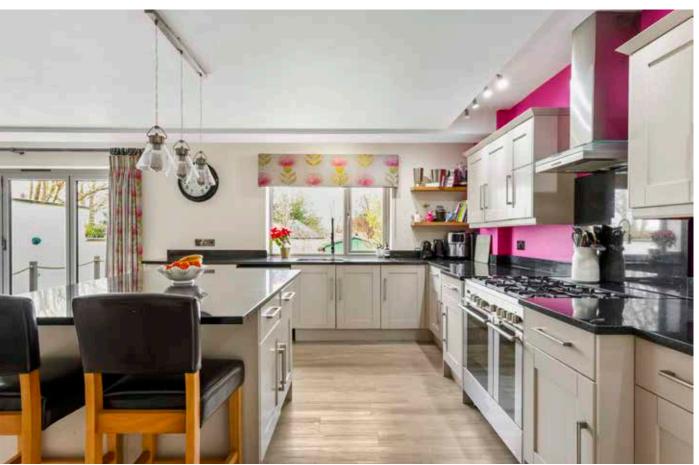

Entrance is into a welcoming reception hall, with access to the cloakroom and the sitting room. This principal living area is generous in size and connects to the kitchen/dining room making it particularly family friendly. The kitchen itself is fitted with a range of modern units with ample space for a dining table next to doors that open to the terrace and garden. A snug/study to the front of the house completes the accommodation on this floor.