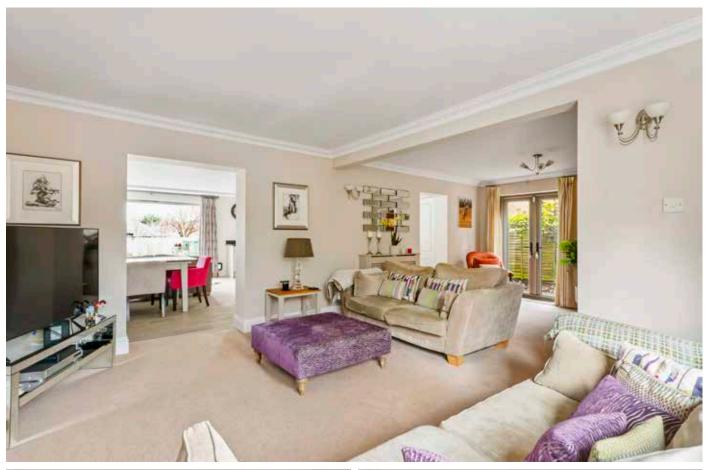

Entrance is into a welcoming reception hall, with access to the cloakroom and the sitting room. This principal living area is generous in size and connects to the kitchen/dining room making it particularly family friendly. The kitchen itself is fitted with a range of modern units with ample space for a dining table next to doors that open to the terrace and garden. A snug/study to the front of the house completes the accommodation on this floor.