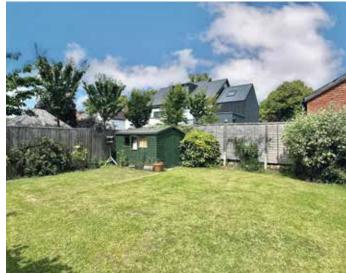

## OUTSIDE

Heathcote has a lovely rear garden which faces south west. Designed to be low maintenance yet a place to sit and enjoy, it has a raised terrace that connects to the kitchen, ideal for dining al fresco. To the front of the house there is a large driveway providing off road parking for a number of vehicles.