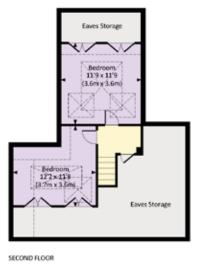

The bedrooms span the first and second floor. Two double bedrooms, both with en suites and built in storage, are set on the first floor along with a modern family bathroom and a utility/laundry rom.

Rising to the second floor, are two further bedrooms both of which have eaves storage.

# HEATHCOTE, HAYWARDS LANE, GL52

Approx. gross internal area 1984 Sq.Ft. / 184.4 Sq.M.
Approx. gross internal area 2330 Sq.Ft. / 216.5 Sq.M. Inc. Restricted Height Area & Eaves Storage

Kingsley Evans 115 Promenade Cheltenham Gloucestershire GL50 1NW