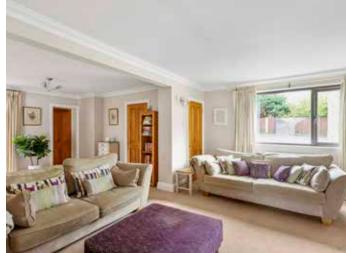

Entrance is into a welcoming reception hall, with access to the cloakroom and the sitting room. This principal living area is generous in size and connects to the kitchen/dining room making it particularly family friendly. The kitchen itself is fitted with a range of modern units with ample space for a dining table next to doors that open to the terrace and garden. A snug/study to the front of the house completes the accommodation on this floor.