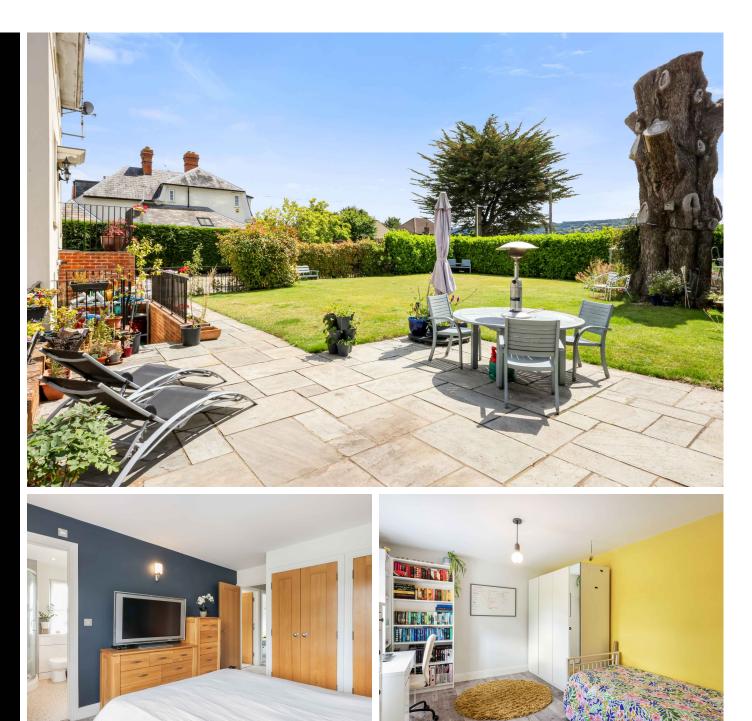

This modern home is set within a charming setting, elevated within its plot and designed to overlook its own gardens to the front. Built in 2006, the property has been finished to a high quality and is presented in immaculate order with accommodation that's spans 1826 Sq ft over three floors.

#### Outside:

Occupying a lovely position on Ryeworth Road, behind gated access, making it extremely private despite being so close to Sixways and the heart of Charlton Kings village. It is set back into the development and fronted with a large and mature garden that the house overlooks in a slightly elevated position.

On the first floor, the master bedroom has an en suite bathroom with a range of fitted wardrobes along one wall. There are two further bedrooms that share a family shower room.