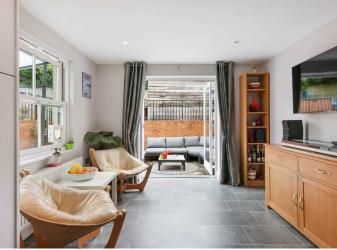

On the lower ground floor is the kitchen/dining room with a range of modern units and integrated appliances, with double doors that lead out to a patio terrace with a wrought iron staircase that rises to join the gardens. Across the rear of the house is a wonderful family room which can also be used as another bedroom. A utility and cloakroom occupying the remaining space.