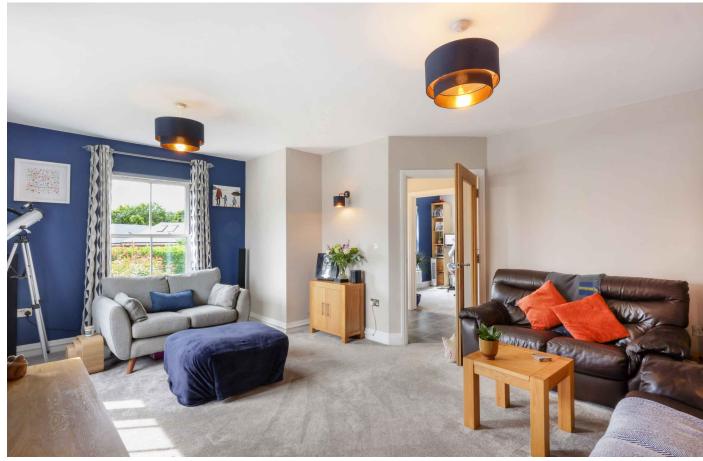

The accommodation is well planned and considered, cleverly conceived to use every inch of its space in the most practical way akin to townhouse living. The raised ground floor contains a large entrance hall with the living space set out, with a reception room to one side and a study/ bedroom 5 to the other. Also on this floor is a further bedroom and separate shower room.

On the first floor, the master bedroom has an en suite bathroom with a range of fitted wardrobes along one wall. There are two further bedrooms that share a family shower room.