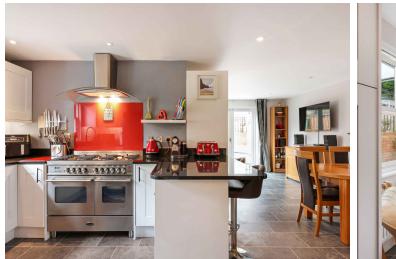

On the lower ground floor is the kitchen/dining room with a range of modern units and integrated appliances, with double doors that lead out to a patio terrace with a wrought iron staircase that rises to join the gardens. Across the rear of the house is a wonderful family room which can also be used as another bedroom. A utility and cloakroom occupying the remaining space.