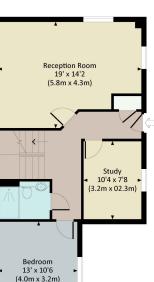

The accommodation is well planned and considered, cleverly conceived to use every inch of its space in the most practical way akin to townhouse living. The raised ground floor contains a large entrance hall with the living space set out, with a reception room to one side and a study/ bedroom 5 to the other. Also on this floor is a further bedroom and separate shower room.

On the lower ground floor is the kitchen/dining room with a range of modern units and integrated appliances, with double doors that lead out to a patio terrace with a wrought iron staircase that rises to join the gardens. Across the rear of the house is a wonderful family room which can also be used as another bedroom. A utility and cloakroom occupying the remaining space.

#### LITTLE ASHLEY COURT, RYEWORTH ROAD, GL52 Approx. gross internal area 1826 Sq Ft. / 169.6 Sq M.

Family Room 19' × 10'5 (5.8m × 3.2m)

RAISED GROUND FLOOR

All measurements are approximate and for guidance and illustrative purposes only. Photography and Floor Plans by www.thedowlingco.com - +44 7793 974 209