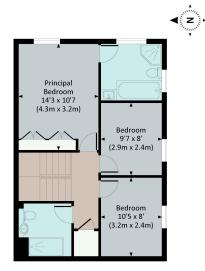

On the first floor, the master bedroom has an en suite bathroom with a range of fitted wardrobes along one wall. There are two further bedrooms that share a family shower room.

FIRST FLOOR

Kingsley Evans 115 Promenade Cheltenham Gloucestershire GL50 1NW

DOWLING

KINGSLEY EVANS t: +44 (0) 1242 222292 e: info@kingsleyevans.co.uk w: www.kingsleyevans.co.uk