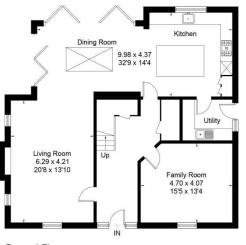

Ground Floor First Floor

Surveyed and drawn in accordance with the International Property Measurement Standards (IPMS 2: Residential) fourwalls-group.com 318124

Kingsley Evans 115 Promenade Cheltenham Gloucestershire GL50 1NW