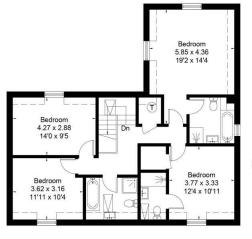

On the first floor are four exceptional double bedrooms, which has also been designed to maximise the space. The master suite offers a double aspect and a large en-suite shower room.

Bedroom two has an en-suite shower room and a fitted wardrobe. There are two further double bedrooms and luxury family bathroom.

Ground Floor First Floor

Surveyed and drawn in accordance with the International Property Measurement Standards (IPMS 2: Residential) fourwalls-group.com 318124

Kingsley Evans 115 Promenade Cheltenham Gloucestershire GL50 1NW