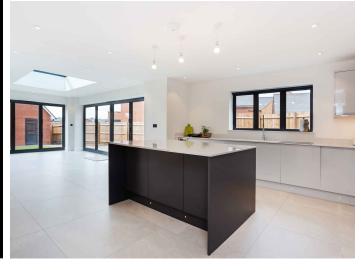

This is arguably the most impressive part of the house, with the kitchen fitted with granite worktops, integrated Siemens appliances, and a glass lantern above the dining room which floods the room with light. Adjacent is a useful utility/boot room. A cloakroom/wc, and under stair cupboard complete the ground floor accommodation.