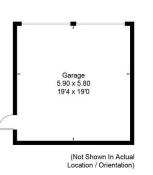

Outside: The driveway provides ample parking and access to the double garage. The garage has power and both garage doors are electric. The garden at the rear, has the benefit of a westerly aspect that enjoys the afternoon and evening sun which makes it a perfect spot for al fresco dining. The garden is a lovely size and wraps around the house which offers a balanced outside space to that of the interiors. A patio area is located outside the kitchen and dining room offering further seating areas and a BBQ dining space.

Ground Floor First Floor

Surveyed and drawn in accordance with the International Property Measurement Standards (IPMS 2: Residential) fourwalls-group.com 318124

Kingsley Evans 115 Promenade Cheltenham Gloucestershire GL50 1NW