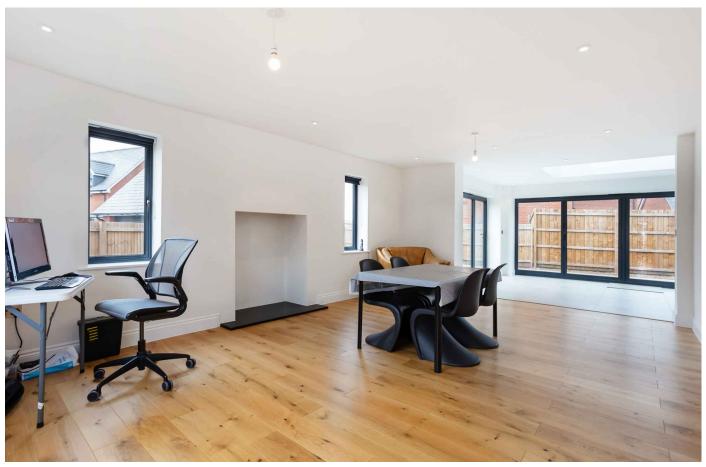

With accommodation spanning circa 2191 sq. Ft, this is a practical home with a brilliant layout, perfect for modern living. The ground floor contains the living space around a large entrance hall, including a living room set to the front of the house and a useful family room across the hallway. A spacious, open plan kitchen/dining room, is positioned to the rear of the house, with two bi-fold doors opening onto the garden.

This is arguably the most impressive part of the house, with the kitchen fitted with granite worktops, integrated Siemens appliances, and a glass lantern above the dining room which floods the room with light. Adjacent is a useful utility/boot room. A cloakroom/wc, and under stair cupboard complete the ground floor accommodation.