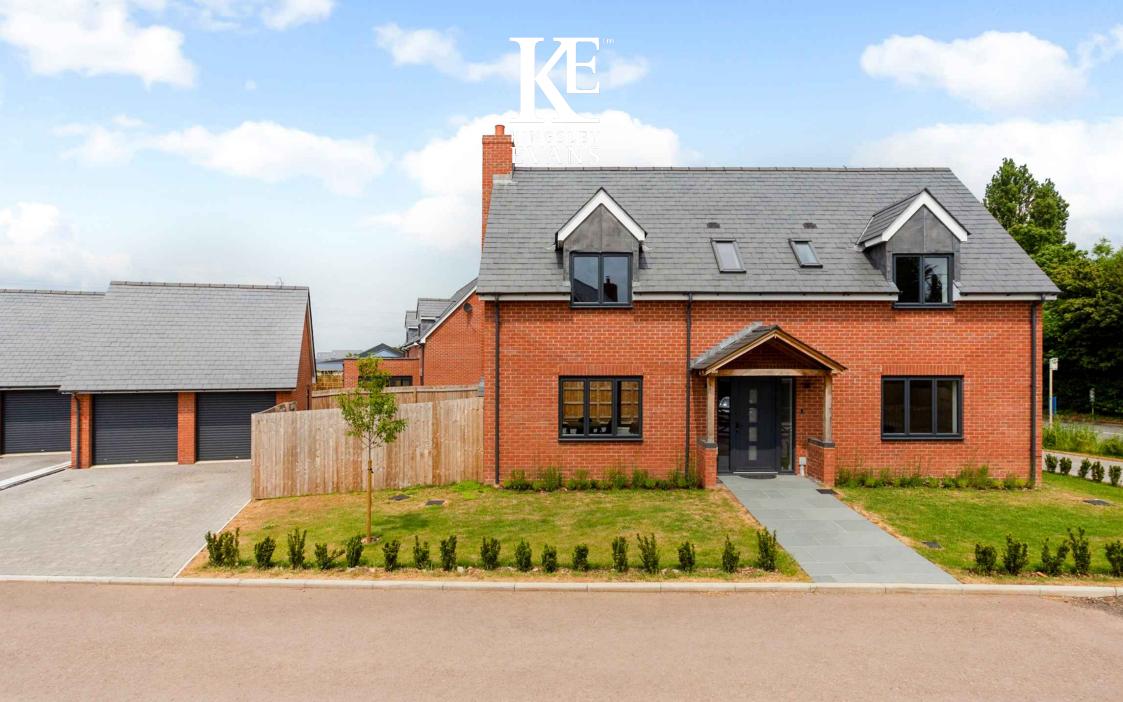

## 8 Birch Drive

Norton, Gloucestershire, GL2 9GZ

Built in 2021, this beautifully presented home is just one of nine properties in this exclusive and luxury development set in a lovely village just outside Cheltenham and Gloucester.

8 Birch Drive is a beautiful newly built (2021) four bedroom detached home, by reputable Churcham Homes, offering exceptional and contemporary accommodation. This is only one of nine properties on this exclusive development and offers a double garage, and a lovely garden. Churcham Homes are renowned for their exceptional builds with ample living space, bedrooms, and storage, in addition to ineffable qualities that make a house feel like a home. The standard of finish throughout is both immaculate and of the highest quality.