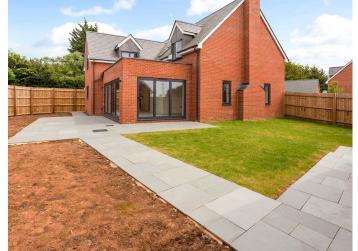

## 8 Birch Drive

Norton, Gloucestershire, GL2 9GZ

Built in 2021, this beautifully presented home is just one of nine properties in this exclusive and luxury development set in a lovely village just outside Cheltenham and Gloucester.

8 Birch Drive is a beautiful newly built (2021) four bedroom detached home, by reputable Churcham Homes, offering exceptional and contemporary accommodation. This is only one of nine properties on this exclusive development and offers a double garage, and a lovely garden. Churcham Homes are renowned for their exceptional builds with ample living space, bedrooms, and storage, in addition to ineffable qualities that make a house feel like a home. The standard of finish throughout is both immaculate and of the highest quality.

Outside: The driveway provides ample parking and access to the double garage. The garage has power and both garage doors are electric. The garden at the rear, has the benefit of a westerly aspect that enjoys the afternoon and evening sun which makes it a perfect spot for al fresco dining. The garden is a lovely size and wraps around the house which offers a balanced outside space to that of the interiors. A patio area is located outside the kitchen and dining room offering further seating areas and a BBQ dining space.