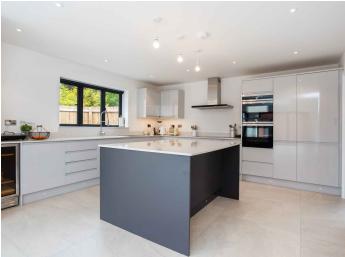

This is arguably the most impressive part of the house, with the kitchen fitted with granite worktops, integrated Siemens appliances, and a glass lantern above the dining room which floods the room with light. Adjacent is a useful utility/boot room. A cloakroom/wc, and under stair cupboard complete the ground floor accommodation.