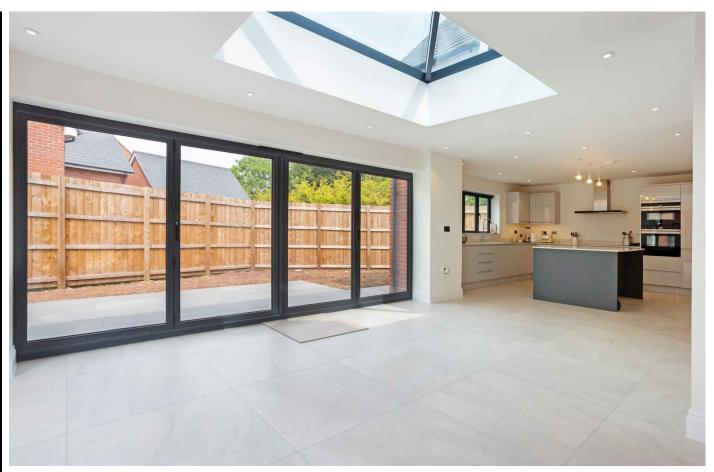

With accommodation spanning circa 2191 sq. Ft, this is a practical home with a brilliant layout, perfect for modern living. The ground floor contains the living space around a large entrance hall, including a living room set to the front of the house and a useful family room across the hallway. A spacious, open plan kitchen/dining room, is positioned to the rear of the house, with two bi-fold doors opening onto the garden.

This is arguably the most impressive part of the house, with the kitchen fitted with granite worktops, integrated Siemens appliances, and a glass lantern above the dining room which floods the room with light. Adjacent is a useful utility/boot room. A cloakroom/wc, and under stair cupboard complete the ground floor accommodation.