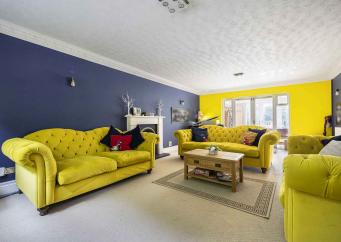

The entrance is on the ground floor via a glazed porch and into a hallway that introduces the reception space. Central to the floorplan, linking the principal spaces is the dining room that opens to both the living room to one side and the kitchen/ breakfast room to the other. The kitchen itself is a more contemporary room, with a range of units and appliances, a central breakfast island divides the space with ample room for a table. Across the rear of the house, designed to overlook the gardens is a conservatory that also connects to the living rooms and the garden itself, merging the interiors to the outside. A utility room off the kitchen provides side access to outside and a WC completes the accommodation on this floor.