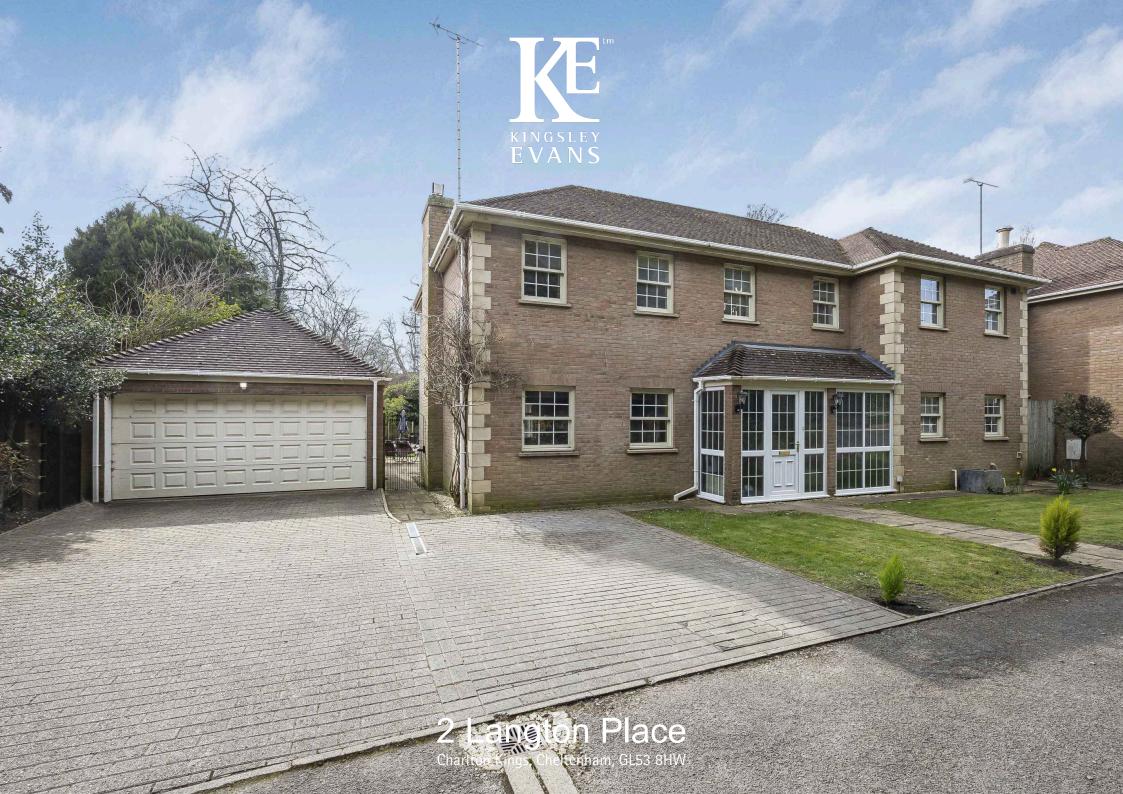

## 2 Langton Place

Charlton Kings, Cheltenham, GL53 8HW An excellent detached family home with a lovely garden, parking and a double garage in a private enclave in the heart of Charlton Kings.

| <ul> <li>Kitchen/Breakfast</li> </ul>   |
|-----------------------------------------|
| room                                    |
| <ul> <li>Dining room</li> </ul>         |
| <ul> <li>Living room</li> </ul>         |
| <ul> <li>Conservatory</li> </ul>        |
| •Cloakroom <sup>′</sup>                 |
| • Utility room                          |
| <ul> <li>Master bedroom with</li> </ul> |
| En Suite                                |
|                                         |

Guest bedroom with En Suite
Three further double bedrooms
Family bathroom
Parking
Double garage
Southerly facing gardens

Langton Place is a small and exclusive development of just three executive homes and Number 2 is central to the enclave. Built and designed to offer practical accommodation, the build was highly regarded of its time providing wonderful living and bedroom space that extends to just under 2800 Sq ft, with a double garage and lovely westerly facing garden. The current owners have upgraded areas of the house, creating a superb family home ideal for modern living.

## OUTSIDE:

The gardens are a joy, mature and generous they face in a southerly direction and therefore the sun is in the garden the majority of the day with cool shade under the mature trees in the heat of the summer. The well-stocked borders, mature trees and planted boundaries provide privacy to the plot. To the front of the property is off-road parking for several cars and a double garage.