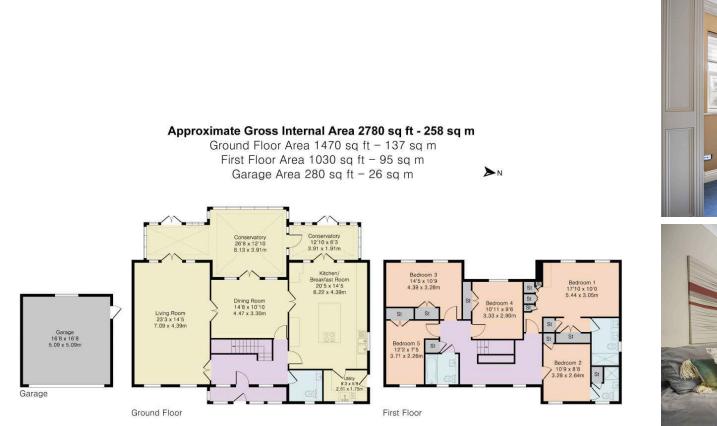

Guest bedroom with En Suite
Three further double bedrooms
Family bathroom
Parking
Double garage
Southerly facing gardens

Langton Place is a small and exclusive development of just three executive homes and Number 2 is central to the enclave. Built and designed to offer practical accommodation, the build was highly regarded of its time providing wonderful living and bedroom space that extends to just under 2800 Sq ft, with a double garage and lovely westerly facing garden. The current owners have upgraded areas of the house, creating a superb family home ideal for modern living.

The entrance is on the ground floor via a glazed porch and into a hallway that introduces the reception space. Central to the floorplan, linking the principal spaces is the dining room that opens to both the living room to one side and the kitchen/ breakfast room to the other. The kitchen itself is a more contemporary room, with a range of units and appliances, a central breakfast island divides the space with ample room for a table. Across the rear of the house, designed to overlook the gardens is a conservatory that also connects to the living rooms and the garden itself, merging the interiors to the outside. A utility room off the kitchen provides side access to outside and a WC completes the accommodation on this floor.

A staircase rises to the first floor and to a wonderful galleried landing giving access to the five bedrooms. The principal bedroom room has an en suite and dressing area, whilst the guest bedroom also has an en suite. A modern bathroom serves the remaining three double bedrooms.