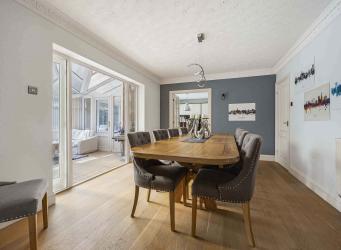

The entrance is on the ground floor via a glazed porch and into a hallway that introduces the reception space. Central to the floorplan, linking the principal spaces is the dining room that opens to both the living room to one side and the kitchen/ breakfast room to the other. The kitchen itself is a more contemporary room, with a range of units and appliances, a central breakfast island divides the space with ample room for a table. Across the rear of the house, designed to overlook the gardens is a conservatory that also connects to the living rooms and the garden itself, merging the interiors to the outside. A utility room off the kitchen provides side access to outside and a WC completes the accommodation on this floor.