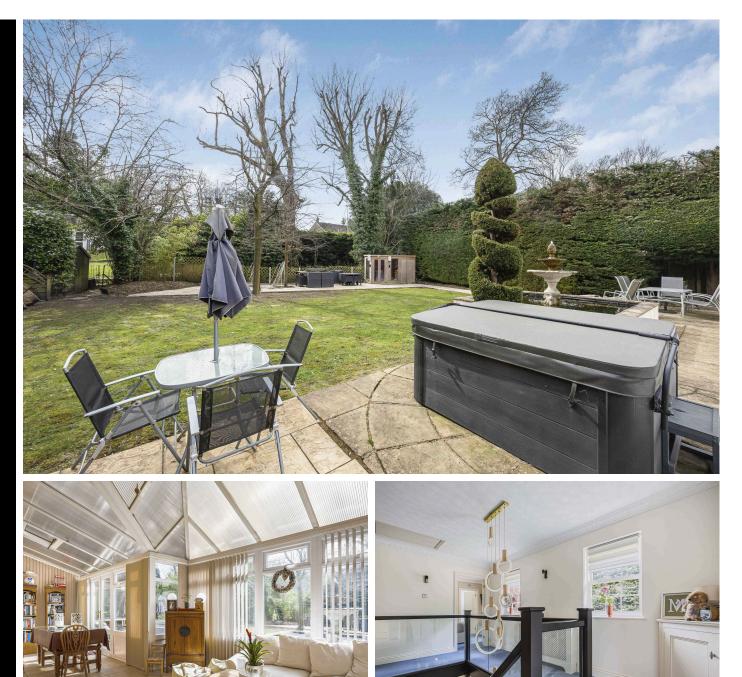

The entrance is on the ground floor via a glazed porch and into a hallway that introduces the reception space. Central to the floorplan, linking the principal spaces is the dining room that opens to both the living room to one side and the kitchen/ breakfast room to the other. The kitchen itself is a more contemporary room, with a range of units and appliances, a central breakfast island divides the space with ample room for a table. Across the rear of the house, designed to overlook the gardens is a conservatory that also connects to the living rooms and the garden itself, merging the interiors to the outside. A utility room off the kitchen provides side access to outside and a WC completes the accommodation on this floor.

A staircase rises to the first floor and to a wonderful galleried landing giving access to the five bedrooms. The principal bedroom room has an en suite and dressing area, whilst the guest bedroom also has an en suite. A modern bathroom serves the remaining three double bedrooms.

## OUTSIDE:

The gardens are a joy, mature and generous they face in a southerly direction and therefore the sun is in the garden the majority of the day with cool shade under the mature trees in the heat of the summer. The well-stocked borders, mature trees and planted boundaries provide privacy to the plot. To the front of the property is off-road parking for several cars and a double garage.