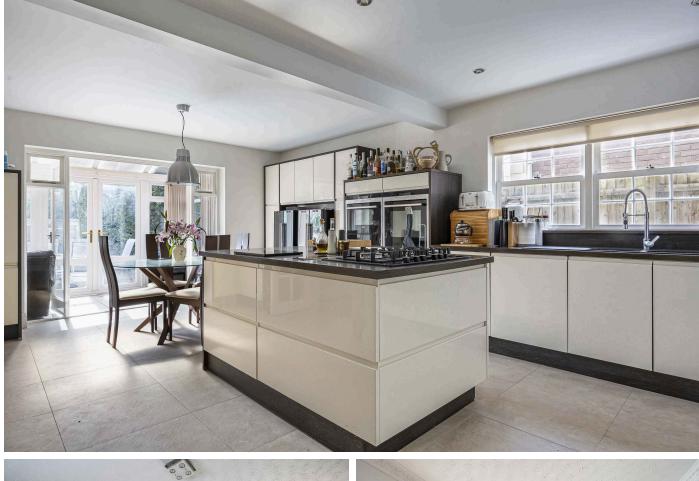

The entrance is on the ground floor via a glazed porch and into a hallway that introduces the reception space. Central to the floorplan, linking the principal spaces is the dining room that opens to both the living room to one side and the kitchen/ breakfast room to the other. The kitchen itself is a more contemporary room, with a range of units and appliances, a central breakfast island divides the space with ample room for a table. Across the rear of the house, designed to overlook the gardens is a conservatory that also connects to the living rooms and the garden itself, merging the interiors to the outside. A utility room off the kitchen provides side access to outside and a WC completes the accommodation on this floor.