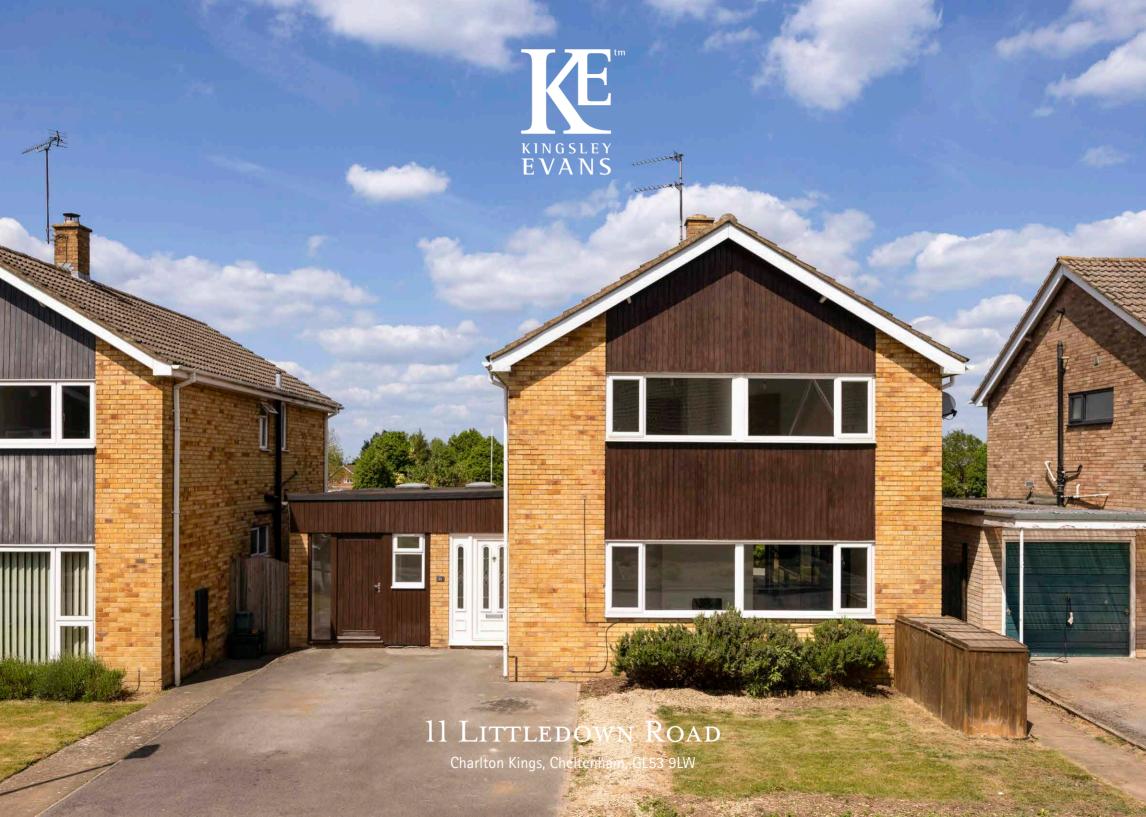

# 11 LITTLEDOWN ROAD

CHARLTON KINGS, CHELTENHAM, GL53 9LW

An excellent detached family home which is in the area of priority for both Balcarras School and The High School Leckhampton.

- Reception Hall
- Kitchen/Dining Room
- Family Room
- Sitting Room
- Four Bedrooms
- Bathroom
- Cloakroom

### DESCRIPTION

The properties on Littledown Road are recognsied as excellent family homes, due to their practical accommodation, generous plot size and the proximity to Charlton Kings and Balcarras schooling. Another excellent feature of this property is the peaceful spot in which it occupies, backing on to the lovely open grounds of Old Pats Rugby with the back drop of Leckhampton Hill, yet only a short stroll to excellent schools, Bath Road shops and the town centre.

### OUTSIDE

The property is enclosed by a generous frontage which provides off road parking and access to the garage. To the rear, the gardens are an unexpected expanse of level lawn flanked by a patio terrace. However, it is the broader view of the rugby grounds and Leckhampton hill that make the setting so very special.