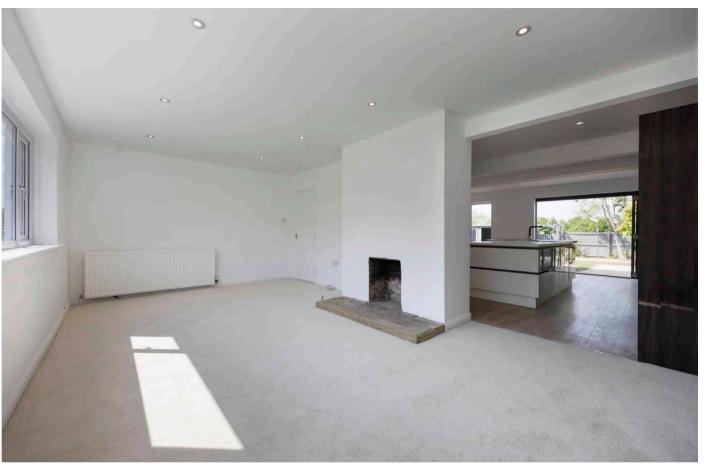

The house is approached by an entrance hall which connects the living rooms. The layout is conducive to modern family living as the principal family room opens to the kitchen/dining room, making it a lovely space in which to entertain. The kitchen itself appointed with a range of fitted units, integrated appliances and a breakfast bar that separates the room to an area for a dining table. A set of bi fold doors and further sliding doors open to the terrace and garden beyond. From here, a door opens to a large sitting room, which is a further generous space also with a set of doors linking outside to inside. A cloakroom completes the accomdation on this floor.