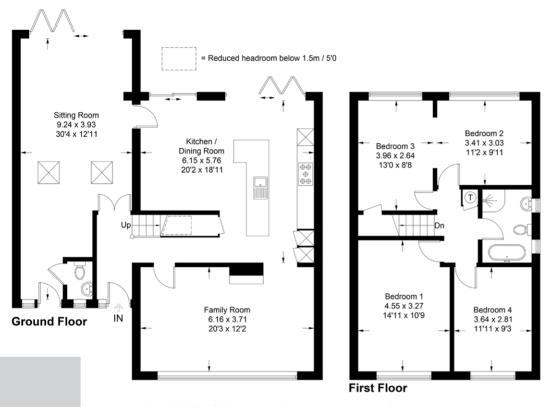

## 11 Littledown Road

Approximate Gross Internal Area = 158.2 sg m / 1703 sg ft

IMPORTANT NOTICE: Kingsley Evans, their clients and any joint agents give notice

that 1. They are not authorised to make or give any representations or warranties in