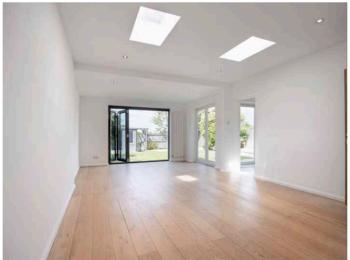

The house is approached by an entrance hall which connects the living rooms. The layout is conducive to modern family living as the principal family room opens to the kitchen/dining room, making it a lovely space in which to entertain. The kitchen itself appointed with a range of fitted units, integrated appliances and a breakfast bar that separates the room to an area for a dining table. A set of bi fold doors and further sliding doors open to the terrace and garden beyond. From here, a door opens to a large sitting room, which is a further generous space also with a set of doors linking outside to inside. A cloakroom completes the accomdation on this floor.