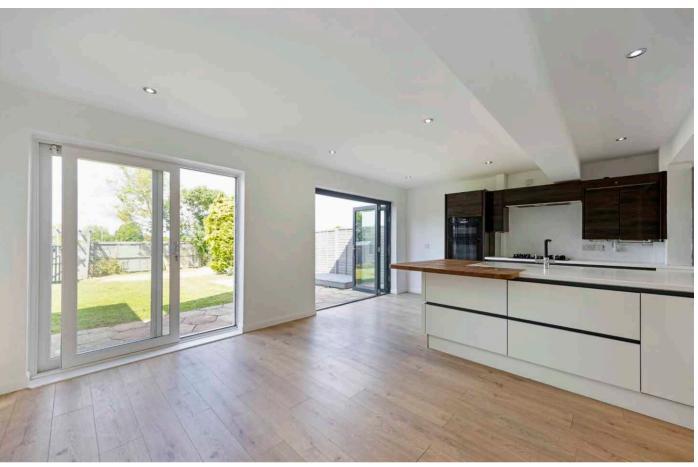

The house is approached by an entrance hall which connects the living rooms. The layout is conducive to modern family living as the principal family room opens to the kitchen/dining room, making it a lovely space in which to entertain. The kitchen itself appointed with a range of fitted units, integrated appliances and a breakfast bar that separates the room to an area for a dining table. A set of bi fold doors and further sliding doors open to the terrace and garden beyond. From here, a door opens to a large sitting room, which is a further generous space also with a set of doors linking outside to inside. A cloakroom completes the accomdation on this floor.