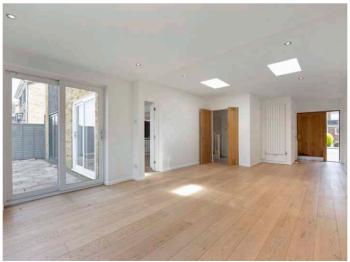

The house is approached by an entrance hall which connects the living rooms. The layout is conducive to modern family living as the principal family room opens to the kitchen/dining room, making it a lovely space in which to entertain. The kitchen itself appointed with a range of fitted units, integrated appliances and a breakfast bar that separates the room to an area for a dining table. A set of bi fold doors and further sliding doors open to the terrace and garden beyond. From here, a door opens to a large sitting room, which is a further generous space also with a set of doors linking outside to inside. A cloakroom completes the accomdation on this floor.