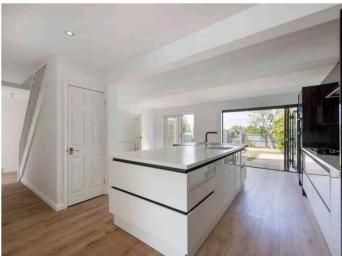

The house is approached by an entrance hall which connects the living rooms. The layout is conducive to modern family living as the principal family room opens to the kitchen/dining room, making it a lovely space in which to entertain. The kitchen itself appointed with a range of fitted units, integrated appliances and a breakfast bar that separates the room to an area for a dining table. A set of bi fold doors and further sliding doors open to the terrace and garden beyond. From here, a door opens to a large sitting room, which is a further generous space also with a set of doors linking outside to inside. A cloakroom completes the accomdation on this floor.