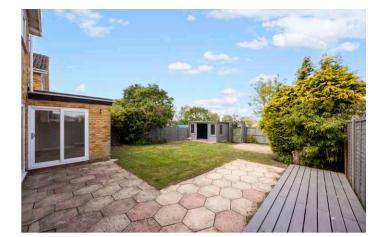

The house is approached by an entrance hall which connects the living rooms. The layout is conducive to modern family living as the principal family room opens to the kitchen/dining room, making it a lovely space in which to entertain. The kitchen itself appointed with a range of fitted units, integrated appliances and a breakfast bar that separates the room to an area for a dining table. A set of bi fold doors and further sliding doors open to the terrace and garden beyond. From here, a door opens to a large sitting room, which is a further generous space also with a set of doors linking outside to inside. A cloakroom completes the accomdation on this floor.

### OUTSIDE

The property is enclosed by a generous frontage which provides off road parking and access to the garage. To the rear, the gardens are an unexpected expanse of level lawn flanked by a patio terrace. However, it is the broader view of the rugby grounds and Leckhampton hill that make the setting so very special.