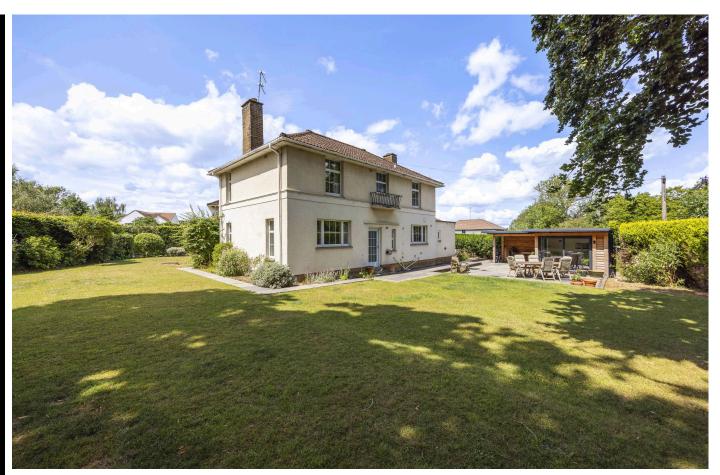

## 1 Ledmore Road

Cheltenham, Gloucestershire, GL53 8RA

A wonderful family home in the Balcarras catchment area offering lateral accommodation, in a wonderful plot, with garaging and gated parking.

- Reception hall
- Kitchen/Breakfast room
- •Sitting room
- Dining room
- Boot/Utility room
- •Cloakroom

- Principal bedroom
- •Three further double bedrooms
- Family bathroom
- Garage
- •Ample parking
- Outside office
- •Set in over 0.25 acres

A detached family home of superb proportions and excellent lateral accommodation, accompanied by a stylish finish with a modern design. The houses on Ledmore Road are recognised as wonderful family homes, due to their superbly balanced living and bedroom space, generous plot and its proximity to Balcarras and Charlton Kings Junior. Another excellent feature of this property is plot size which it occupies, standing at over 0.25 acres, with lapsed planning for a two-storey extension.

Nestled within a glorious plot the property the sit centrally with gardens that encase the house. Entrance is via a hall that introduces the reception rooms on the ground floor. A generous sitting room, is set to one side of the house with a triple aspect view and to the other side of the hall is a formal dining room. Across the rear of the house is a kitchen/breakfast room which is well appointed with a range of modern units and appliances.

## Outside:

The grounds are beautifully mature and the house nestles centrally within its circa. 0.25acre plot. To the front there is parking for a number of cars and access to the garage. To the rear is an outside office, garden store and a covered area for outside dining.