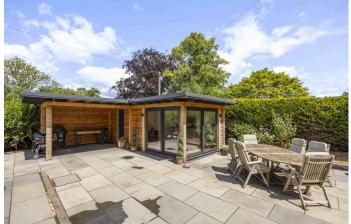

## Outside:

The grounds are beautifully mature and the house nestles centrally within its circa. 0.25acre plot. To the front there is parking for a number of cars and access to the garage. To the rear is an outside office, garden store and a covered area for outside dining.