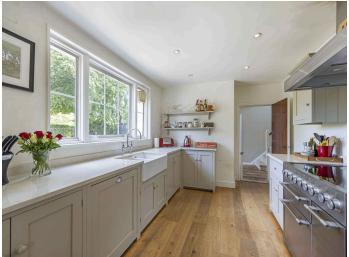

Nestled within a glorious plot the property the sit centrally with gardens that encase the house. Entrance is via a hall that introduces the reception rooms on the ground floor. A generous sitting room, is set to one side of the house with a triple aspect view and to the other side of the hall is a formal dining room. Across the rear of the house is a kitchen/breakfast room which is well appointed with a range of modern units and appliances.