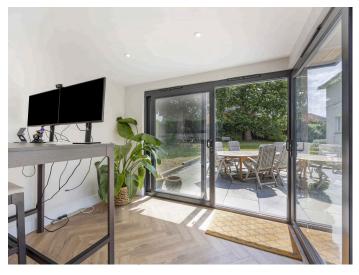

## Outside:

The grounds are beautifully mature and the house nestles centrally within its circa. 0.25acre plot. To the front there is parking for a number of cars and access to the garage. To the rear is an outside office, garden store and a covered area for outside dining.