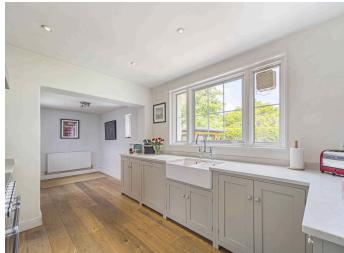

Nestled within a glorious plot the property the sit centrally with gardens that encase the house. Entrance is via a hall that introduces the reception rooms on the ground floor. A generous sitting room, is set to one side of the house with a triple aspect view and to the other side of the hall is a formal dining room. Across the rear of the house is a kitchen/breakfast room which is well appointed with a range of modern units and appliances.