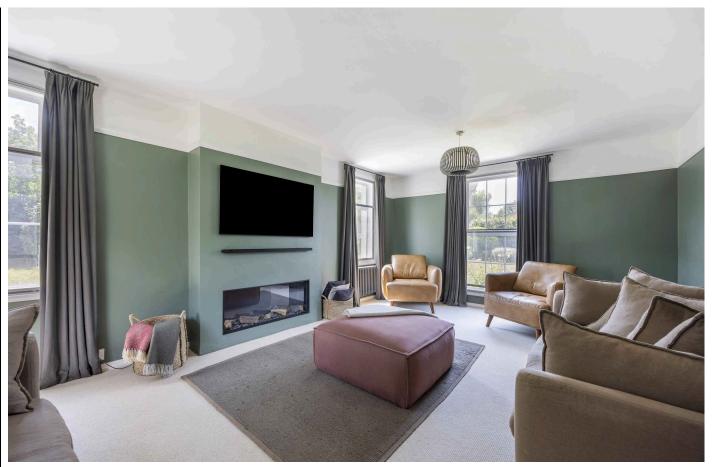

Nestled within a glorious plot the property the sit centrally with gardens that encase the house. Entrance is via a hall that introduces the reception rooms on the ground floor. A generous sitting room, is set to one side of the house with a triple aspect view and to the other side of the hall is a formal dining room. Across the rear of the house is a kitchen/breakfast room which is well appointed with a range of modern units and appliances.