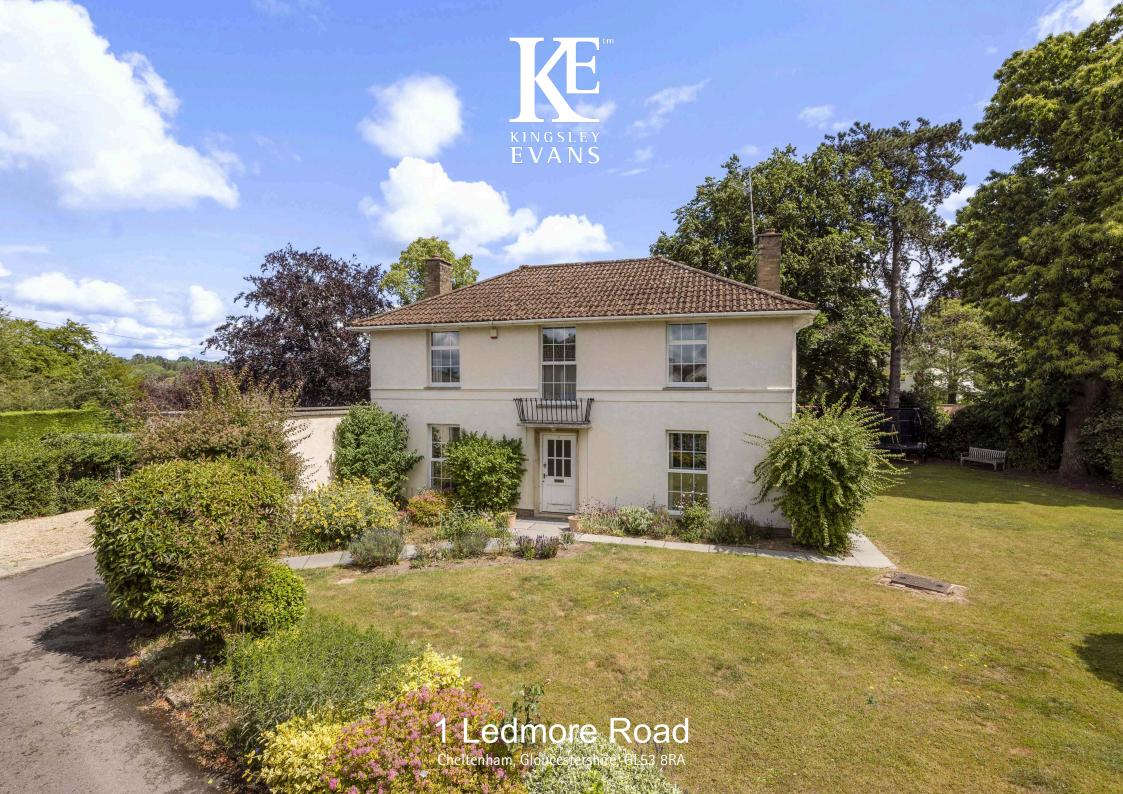

## 1 Ledmore Road

Cheltenham, Gloucestershire, GL53 8RA

A wonderful family home in the Balcarras catchment area offering lateral accommodation, in a wonderful plot, with garaging and gated parking.

- Reception hall
- Kitchen/Breakfast room
- •Sitting room
- Dining room
- Boot/Utility room
- •Cloakroom

- Principal bedroom
- •Three further double bedrooms
- Family bathroom
- Garage
- •Ample parking
- Outside office
- •Set in over 0.25 acres

A detached family home of superb proportions and excellent lateral accommodation, accompanied by a stylish finish with a modern design. The houses on Ledmore Road are recognised as wonderful family homes, due to their superbly balanced living and bedroom space, generous plot and its proximity to Balcarras and Charlton Kings Junior. Another excellent feature of this property is plot size which it occupies, standing at over 0.25 acres, with lapsed planning for a two-storey extension.