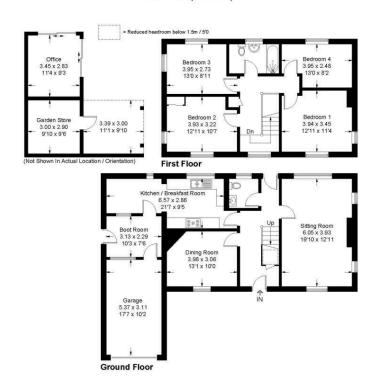

## 1 Ledmore Road

Approximate Gross Internal Area = 158.7 sq m / 1708 sq ft (Including Garage) Outbuildings = 19.3 sq m / 208 sq ft Total = 178 sq m / 1916 sq ft

Illustration for identification purposes only, measurements are approximate, not to scale. Fourlabs.co © (ID1210899)